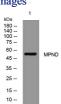

## Images

Western blot analysis of lysates from K562 cells, primary antibody was diluted at 1:1000, 4°C overnight