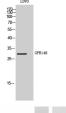

## **Images**

Western Blot analysis of LOVO cells using GPR146 Polyclonal Antibody

Western blot analysis of lysates from LOVO cells, using GPR146 Antibody. The lane on the right is blocked with the synthesized peptide.