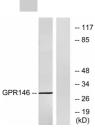

## **Images**

Western Blot analysis of LOVO cells using GPR146 Polyclonal Antibody

Western blot analysis of lysates from LOVO cells, using GPR146 Antibody. The lane on the right is blocked with the synthesized peptide.