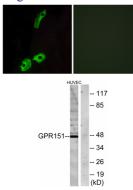

### **Images**

Immunofluorescence analysis of HeLa cells, using GPR151 Antibody. The picture on the right is blocked with the synthesized peptide.

Western blot analysis of lysates from HUVEC cells, using GPR151 Antibody. The lane on the right is blocked with the synthesized peptide.