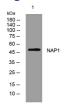

## Images

Western blot analysis of lysates from U2OS cells, primary antibody was diluted at 1:1000, 4°C overnight

Storage -20°C for 1 year

> 501 Changsheng S Rd, Nanhu Dist, Jiaxing, Zhejiang, China Tel: 86 21 31007137 | E-mail: save@bt-laboratory.com | www.bt-laboratory.com