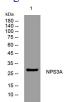

#### Images

Western blot analysis of lysates from MCF-7 cells, primary antibody was diluted at 1:1000, 4°C overnight