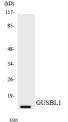

### **Images**

Western blot analysis of the lysates from HT-29 cells using GUSBL1 antibody.

Western Blot analysis of K562 cells using GUSBP1 Polyclonal Antibody