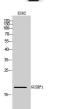

### **Images**

Western blot analysis of the lysates from HT-29 cells using GUSBL1 antibody.

Western Blot analysis of K562 cells using GUSBP1 Polyclonal Antibody