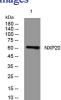

# Images

Western blot analysis of lysates from SW480 cells, primary antibody was diluted at 1:1000, 4°C overnight