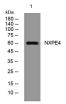

#### Images

Western blot analysis of lysates from SW480 cells, primary antibody was diluted at 1:1000, 4°C overnight

Storage -20°C for 1 year

> 501 Changsheng S Rd, Nanhu Dist, Jiaxing, Zhejiang, China Tel: 86 21 31007137 | E-mail: save@bt-laboratory.com | www.bt-laboratory.com