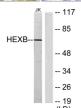

#### **Images**

Immunohistochemistry analysis of paraffin-embedded human colon carcinoma tissue, using HEXB Antibody. The picture on the right is blocked with the synthesized peptide.

Western blot analysis of lysates from Jurkat cells, using HEXB Antibody. The lane on the right is blocked with the synthesized peptide.