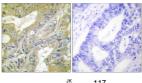

#### **Images**

Immunohistochemistry analysis of paraffin-embedded human colon carcinoma tissue, using HEXB Antibody. The picture on the right is blocked with the synthesized peptide.

Western blot analysis of lysates from Jurkat cells, using HEXB Antibody. The lane on the right is blocked with the synthesized peptide.