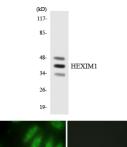

## **Images**

Western blot analysis of lysates from NIH/3T3 cells, using HEXIM1 Antibody. The lane on the right is blocked with the synthesized peptide.

Western Blot analysis of RAT-HEART cells using Hexim1 Polyclonal Antibody diluted at 1:2000

Western blot analysis of the lysates from HeLa cells using HEXIM1 antibody.

Immunofluore blocked with t

Immunofluorescence analysis of HeLa cells, using HEXIM1 Antibody. The picture on the right is blocked with the synthesized peptide.