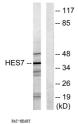

## **Images**

Western blot analysis of lysates from NIH/3T3 cells, using HEXIM1 Antibody. The lane on the right is blocked with the synthesized peptide.

Western Blot analysis of RAT-HEART cells using Hexim1 Polyclonal Antibody diluted at 1:2000