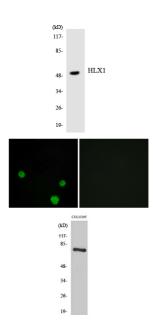

Western blot analysis of lysates from COLO205 cells, using HLX1 Antibody. The lane on the right is blocked with the synthesized peptide.

Western blot analysis of the lysates from HeLa cells using HLX1 antibody.

Immunofluorescence analysis of MCF7 cells, using HLX1 Antibody. The picture on the right is blocked with the synthesized peptide.

Western Blot analysis of various cells using HLX1 Polyclonal Antibody diluted at 1:1000