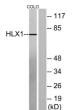

Western blot analysis of lysates from COLO205 cells, using HLX1 Antibody. The lane on the right is blocked with the synthesized peptide.

Western blot analysis of the lysates from HeLa cells using HLX1 antibody.