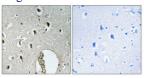

#### Images

Immunohistochemical analysis of paraffin-embedded Human brain. Antibody was diluted at  $1:100(4^{\circ}$  overnight). High-pressure and temperature Tris-EDTA,pH8.0 was used for antigen retrieval. Negetive contrl (right) obtaned from antibody was pre-absorbed by immunogen peptide.