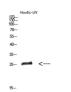

Western Blot analysis of huvec-uv cells using HMG-1 Polyclonal Antibody diluted at 1:2000 cells nucleus.

Immunofluorescence analysis of Hela cell. 1,HMG-1 Polyclonal Antibody(red) was diluted at 1:200(4° overnight). p53 Monoclonal Antibody(6C4)(green) was diluted at 1:200(4° overnight). 2, Goat Anti Rabbit Alexa Fluor 594 was diluted at 1:1000(room temperature, 50min). Goat Anti Mouse Alexa Fluor 488 was diluted at 1:1000(room temperature, 50min).