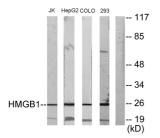

#### **Images**

Western Blot analysis of Jurkat cells using HMG-1 Polyclonal Antibody diluted at 1:2000 cells nucleus.

Western blot analysis of lysates from Jurkat, HepG2, COLO205, and 293 cells, using HMGB1 Antibody. The lane on the right is blocked with the synthesized peptide.