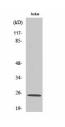

#### **Images**

Western Blot analysis of Jurkat cells using HMG-1 Polyclonal Antibody diluted at 1:2000 cells nucleus.

Western blot analysis of lysates from Jurkat, HepG2, COLO205, and 293 cells, using HMGB1 Antibody. The lane on the right is blocked with the synthesized peptide.