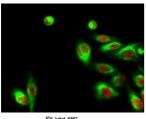

Western Blot analysis of huvec-uv cells using HMG-1 Polyclonal Antibody diluted at 1:2000 cells nucleus.

Immunofluorescence analysis of Hela cell. 1,HMG-1 Polyclonal Antibody(red) was diluted at 1:200(4° overnight). p53 Monoclonal Antibody(6C4)(green) was diluted at 1:200(4° overnight). 2, Goat Anti Rabbit Alexa Fluor 594 was diluted at 1:1000(room temperature, 50min). Goat Anti Mouse Alexa Fluor 488 was diluted at 1:1000(room temperature, 50min).