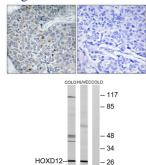

#### Images

-- 19 (kD Immunohistochemical analysis of paraffin-embedded Human breast cancer. Antibody was diluted at 1:100(4° overnight). High-pressure and temperature Tris-EDTA,pH8.0 was used for antigen retrieval. Negetive contrl (right) obtaned from antibody was pre-absorbed by immunogen peptide.

Western blot analysis of lysates from COLO205 and HucEc cells, treated with serum 20% 15', using HOXD12 Antibody. The lane on the right is blocked with the synthesized peptide.

Immunohistochemical analysis of paraffin-embedded Human breast cancer. Antibody was diluted at 1:100(4° overnight). High-pressure and temperature Tris-EDTA,pH8.0 was used for antigen retrieval. Negetive contrl (right) obtaned from antibody was pre-absorbed by immunogen peptide.