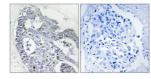

#### Images

-- 19 (kD Immunohistochemical analysis of paraffin-embedded Human breast cancer. Antibody was diluted at 1:100(4° overnight). High-pressure and temperature Tris-EDTA,pH8.0 was used for antigen retrieval. Negetive contrl (right) obtaned from antibody was pre-absorbed by immunogen peptide.

Western blot analysis of lysates from COLO205 and HucEc cells, treated with serum 20% 15', using HOXD12 Antibody. The lane on the right is blocked with the synthesized peptide.

Immunohistochemical analysis of paraffin-embedded Human breast cancer. Antibody was diluted at 1:100(4° overnight). High-pressure and temperature Tris-EDTA,pH8.0 was used for antigen retrieval. Negetive contrl (right) obtaned from antibody was pre-absorbed by immunogen peptide.