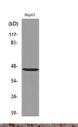

## Images

Western blot analysis of lysate from HepG2 cells, using HOXD3 Antibody.

 $Immun ohistochemical\ analysis\ of\ paraffin-embedded\ rat-brain,\ antibody\ was\ diluted\ at\ 1:100$ 

Storage

-20°C for one year