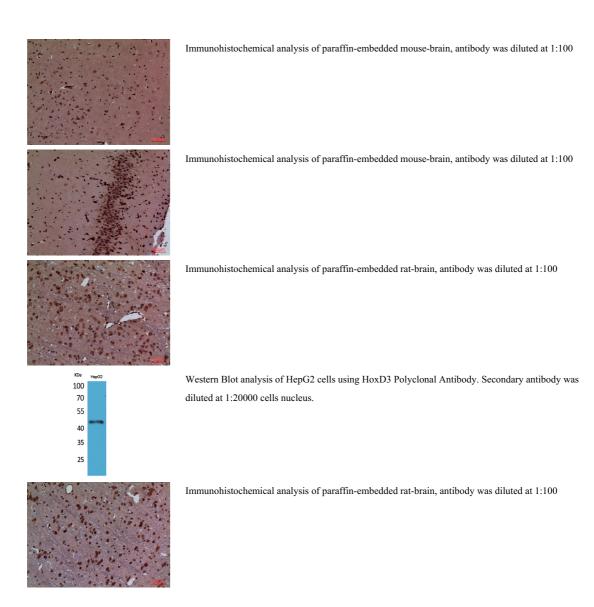

## Images

Western blot analysis of lysate from HepG2 cells, using HOXD3 Antibody.

 $Immun ohistochemical\ analysis\ of\ paraffin-embedded\ rat-brain,\ antibody\ was\ diluted\ at\ 1:100$ 

Storage

-20°C for one year