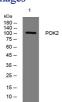

## Images

Western blot analysis of lysates from Hela cells, primary antibody was diluted at 1:1000, 4°C overnight