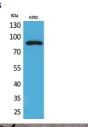

## Images

Western Blot analysis of K562 cells using Acetyl-HSP 90 (K292/284) Polyclonal Antibody.

Secondary antibody was diluted at 1:20000

 $Immun ohistochemical\ analysis\ of\ paraffin-embedded\ human-brain,\ antibody\ was\ diluted\ at\ 1:100$ 

Western Blot analysis of K562 cells using Acetyl-HSP 90 (K292/284) Polyclonal Antibody. Secondary antibody was diluted at 1:20000

 $Immun ohistochemical\ analysis\ of\ paraffin-embedded\ human-breast,\ antibody\ was\ diluted\ at\ 1:100$ 

 $Immun ohistochemical\ analysis\ of\ paraffin-embedded\ human-brain,\ antibody\ was\ diluted\ at\ 1:100$ 

Immunohistochemical analysis of paraffin-embedded human-breast, antibody was diluted at 1:100

Western blot analysis of lysate from K562 cells, using HSP90A/B (Acetyl-Lys292/284) Antibody.