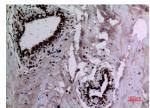

Western Blot analysis of K562 cells using Acetyl-HSP 90 (K292/284) Polyclonal Antibody. Secondary antibody was diluted at 1:20000

 $Immun ohistochemical\ analysis\ of\ paraffin-embedded\ human-breast,\ antibody\ was\ diluted\ at\ 1:100$ 

 $Immun ohistochemical\ analysis\ of\ paraffin-embedded\ human-brain,\ antibody\ was\ diluted\ at\ 1:100$ 

Immunohistochemical analysis of paraffin-embedded human-breast, antibody was diluted at 1:100

Western blot analysis of lysate from K562 cells, using HSP90A/B (Acetyl-Lys292/284) Antibody.