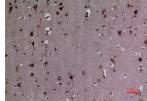

## Images

Western Blot analysis of K562 cells using Acetyl-HSP 90 (K292/284) Polyclonal Antibody.

Secondary antibody was diluted at 1:20000

 $Immun ohistochemical\ analysis\ of\ paraffin-embedded\ human-brain,\ antibody\ was\ diluted\ at\ 1:100$ 

 $Immun ohistochemical\ analysis\ of\ paraffin-embedded\ human-brain,\ antibody\ was\ diluted\ at\ 1:100$ 

Immunohistochemical analysis of paraffin-embedded human-breast, antibody was diluted at 1:100

Western blot analysis of lysate from K562 cells, using HSP90A/B (Acetyl-Lys292/284) Antibody.