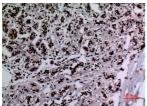

Western Blot analysis of K562 cells using Acetyl-HSP 90 (K292/284) Polyclonal Antibody. Secondary antibody was diluted at 1:20000

 $Immun ohistochemical\ analysis\ of\ paraffin-embedded\ human-breast,\ antibody\ was\ diluted\ at\ 1:100$ 

 $Immun ohistochemical\ analysis\ of\ paraffin-embedded\ human-brain,\ antibody\ was\ diluted\ at\ 1:100$ 

Immunohistochemical analysis of paraffin-embedded human-breast, antibody was diluted at 1:100

Western blot analysis of lysate from K562 cells, using HSP90A/B (Acetyl-Lys292/284) Antibody.