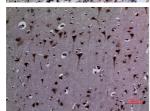

## Images

Western Blot analysis of K562 cells using Acetyl-HSP 90 (K292/284) Polyclonal Antibody.

Secondary antibody was diluted at 1:20000

 $Immun ohistochemical\ analysis\ of\ paraffin-embedded\ human-brain,\ antibody\ was\ diluted\ at\ 1:100$ 

 $Immun ohistochemical\ analysis\ of\ paraffin-embedded\ human-brain,\ antibody\ was\ diluted\ at\ 1:100$ 

Immunohistochemical analysis of paraffin-embedded human-breast, antibody was diluted at 1:100

Western blot analysis of lysate from K562 cells, using HSP90A/B (Acetyl-Lys292/284) Antibody.