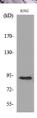

## Images

Western Blot analysis of K562 cells using Acetyl-HSP 90 (K292/284) Polyclonal Antibody.

Secondary antibody was diluted at 1:20000

 $Immun ohistochemical\ analysis\ of\ paraffin-embedded\ human-brain,\ antibody\ was\ diluted\ at\ 1:100$ 

 $Immun ohistochemical\ analysis\ of\ paraffin-embedded\ human-brain,\ antibody\ was\ diluted\ at\ 1:100$ 

Immunohistochemical analysis of paraffin-embedded human-breast, antibody was diluted at 1:100

Western blot analysis of lysate from K562 cells, using HSP90A/B (Acetyl-Lys292/284) Antibody.