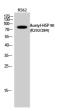

## Images

Western Blot analysis of K562 cells using Acetyl-HSP 90 (K292/284) Polyclonal Antibody.

Secondary antibody was diluted at 1:20000

 $Immun ohistochemical\ analysis\ of\ paraffin-embedded\ human-brain,\ antibody\ was\ diluted\ at\ 1:100$ 

Western Blot analysis of K562 cells using Acetyl-HSP 90 (K292/284) Polyclonal Antibody. Secondary antibody was diluted at 1:20000

 $Immun ohistochemical\ analysis\ of\ paraffin-embedded\ human-breast,\ antibody\ was\ diluted\ at\ 1:100$ 

 $Immun ohistochemical\ analysis\ of\ paraffin-embedded\ human-brain,\ antibody\ was\ diluted\ at\ 1:100$ 

Immunohistochemical analysis of paraffin-embedded human-breast, antibody was diluted at 1:100

Western blot analysis of lysate from K562 cells, using HSP90A/B (Acetyl-Lys292/284) Antibody.