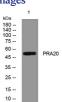

# Images

Western blot analysis of lysates from 293T cells, primary antibody was diluted at 1:1000, 4°C overnight