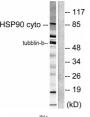

Western blot analysis of lysates from NIH/3T3 cells, using HSP90A Antibody. The lane on the right is blocked with the synthesized peptide.

Western Blot analysis of HeLa cells using HSP90A Polyclonal Antibody diluted at 1:2000