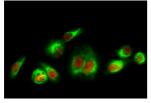

Immunofluorescence analysis of Hela cell. 1,HSP90A Polyclonal Antibody(red) was diluted at 1:200(4° overnight). Active Caspase-3 Monoclonal Antibody(5E1)(green) was diluted at 1:200(4° overnight). 2, Goat Anti Rabbit Alexa Fluor 594 was diluted at 1:1000(room temperature, 50min). Goat Anti Mouse Alexa Fluor 488 was diluted at 1:1000(room temperature, 50min).