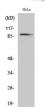

Western blot analysis of lysates from NIH/3T3 cells, using HSP90A Antibody. The lane on the right is blocked with the synthesized peptide.

Western Blot analysis of HeLa cells using HSP90A Polyclonal Antibody diluted at 1:2000