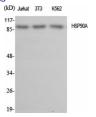

## Recommended Dilution

WB: 1: 500 - 1: 2000 IHC: 1: 100 - 1: 300 IF: 1: 200 - 1: 1000 ELISA: 1: 40000

Not yet tested in other applications.

Images

Western Blot analysis of various cells using HSP90A Polyclonal Antibody diluted at 1:2000