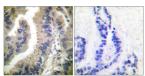

 $Immun of luorescence\ analysis\ of\ NIH/3T3\ cells,\ using\ HSP90A\ Antibody.\ The\ picture\ on\ the\ right\ is\ blocked\ with\ the\ synthesized\ peptide.$ 

Immunohistochemistry analysis of paraffin-embedded human lung carcinoma tissue, using HSP90A Antibody. The picture on the right is blocked with the synthesized peptide.