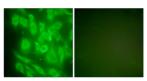

 $Immun of luorescence\ analysis\ of\ NIH/3T3\ cells,\ using\ HSP90A\ Antibody.\ The\ picture\ on\ the\ right\ is\ blocked\ with\ the\ synthesized\ peptide.$ 

Immunohistochemistry analysis of paraffin-embedded human lung carcinoma tissue, using HSP90A Antibody. The picture on the right is blocked with the synthesized peptide.