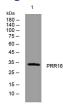

#### Images

Western blot analysis of lysates from HuvEc cells, primary antibody was diluted at 1:1000, 4°C overnight

Storage -20°C for 1 year

> 501 Changsheng S Rd, Nanhu Dist, Jiaxing, Zhejiang, China Tel: 86 21 31007137 | E-mail: save@bt-laboratory.com | www.bt-laboratory.com