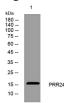

#### Images

Western blot analysis of lysates from SW480 cells, primary antibody was diluted at 1:1000, 4°C overnight

Storage -20°C for 1 year

> 501 Changsheng S Rd, Nanhu Dist, Jiaxing, Zhejiang, China Tel: 86 21 31007137 | E-mail: save@bt-laboratory.com | www.bt-laboratory.com