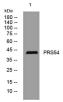

## **Images**

Western blot analysis of lysates from HpeG2 cells, primary antibody was diluted at 1:1000, 4°C overnight