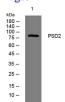

## **Images**

Western blot analysis of lysates from CACO2 cells, primary antibody was diluted at 1:1000, 4°C overnight