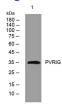

#### Images

Western blot analysis of lysates from HpeG2 cells, primary antibody was diluted at 1:1000, 4°C overnight

Storage -20°C for 1 year

> 501 Changsheng S Rd, Nanhu Dist, Jiaxing, Zhejiang, China Tel: 86 21 31007137 | E-mail: save@bt-laboratory.com | www.bt-laboratory.com