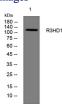

# Images

Western blot analysis of lysates from HEK293 cells, primary antibody was diluted at 1:1000, 4°C overnight