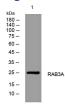

#### Images

Western blot analysis of lysates from HpeG2 cells, primary antibody was diluted at 1:1000, 4°C overnight

Storage -20°C for 1 year

> 501 Changsheng S Rd, Nanhu Dist, Jiaxing, Zhejiang, China Tel: 86 21 31007137 | E-mail: save@bt-laboratory.com | www.bt-laboratory.com