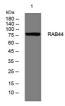

## Images

Western blot analysis of lysates from K562 cells, primary antibody was diluted at 1:1000, 4°C overnight

Storage -20°C for 1 year

> 501 Changsheng S Rd, Nanhu Dist, Jiaxing, Zhejiang, China Tel: 86 21 31007137 | E-mail: save@bt-laboratory.com | www.bt-laboratory.com