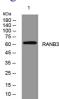

# Images

Western blot analysis of lysates from A549 cells, primary antibody was diluted at 1:1000, 4°C overnight