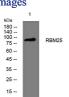

# Images

Western blot analysis of lysates from VEC cells, primary antibody was diluted at 1:1000, 4°C overnight