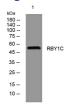

#### Images

Storage

Western blot analysis of lysates from VEC cells, primary antibody was diluted at 1:1000, 4°C overnight

-20°C for 1 year

501 Changsheng S Rd, Nanhu Dist, Jiaxing, Zhejiang, China Tel: 86 21 31007137 | E-mail: save@bt-laboratory.com | www.bt-laboratory.com