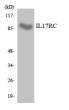

### **Images**

Western blot analysis of the lysates from RAW264.7cells using IL17RC antibody.