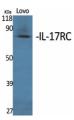

### **Images**

Western blot analysis of the lysates from RAW264.7cells using IL17RC antibody.