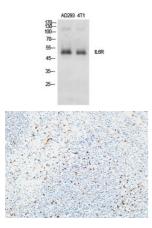

Western Blot analysis of AD293, 4T1 cells using IL-6R $\alpha$  Polyclonal Antibody. Secondary antibody was diluted at 1:20000

Immunohistochemical analysis of paraffin-embedded Human spleen. 1, Antibody was diluted at 1:200(4° overnight). 2, High-pressure and temperature EDTA, pH8.0 was used for antigen retrieval. 3,Secondary antibody was diluted at 1:200(room temperature, 30min).