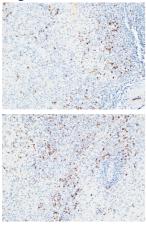

#### Images

Immunohistochemical analysis of paraffin-embedded Human spleen. 1, Antibody was diluted at 1:200(4° overnight). 2, High-pressure and temperature EDTA, pH8.0 was used for antigen retrieval. 3,Secondary antibody was diluted at 1:200(room temperature, 30min).

Immunohistochemical analysis of paraffin-embedded Human spleen. 1, Antibody was diluted at 1:200(4° overnight). 2, High-pressure and temperature EDTA, pH8.0 was used for antigen retrieval. 3,Secondary antibody was diluted at 1:200(room temperature, 30min).