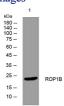

# Images

Western blot analysis of lysates from Hela cells, primary antibody was diluted at 1:1000, 4°C overnight