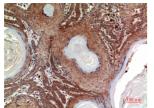

 $Immun ohistochemical\ analysis\ of\ paraffin-embedded\ human-skin,\ antibody\ was\ diluted\ at\ 1:100$ 

Immunohistochemical analysis of paraffin-embedded human-skin, antibody was diluted at 1:100

Western blot analysis of YT5408wb4147442094 lysis using INHBB Antibody antibody. Antibody was diluted at 1:2000. Secondary antibody was diluted at 1:20000