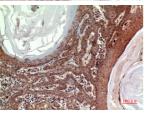

 $Immun ohistochemical\ analysis\ of\ paraffin-embedded\ human-skin,\ antibody\ was\ diluted\ at\ 1:100$ 

Immunohistochemical analysis of paraffin-embedded human-skin, antibody was diluted at 1:100

Western blot analysis of YT5408wb4147442094 lysis using INHBB Antibody antibody. Antibody was diluted at 1:2000. Secondary antibody was diluted at 1:20000