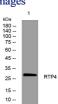

# Images

Western blot analysis of lysates from A431 cells, primary antibody was diluted at 1:1000, 4°C overnight