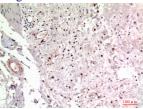

# Images

Immunohistochemical analysis of paraffin-embedded human-colon, antibody was diluted at 1:100

Western Blot analysis of 3T3 cells using Integrin  $\alpha 2$  Polyclonal Antibody. Secondary antibody was diluted at 1:20000