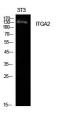

Western Blot analysis of NIH-3T3 cells using Integrin  $\alpha 2$  Polyclonal Antibody. Secondary antibody was diluted at 1:20000