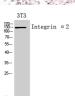

# Images

Immunohistochemical analysis of paraffin-embedded human-colon, antibody was diluted at 1:100

Western Blot analysis of 3T3 cells using Integrin  $\alpha 2$  Polyclonal Antibody. Secondary antibody was diluted at 1:20000