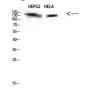

# Images

Western Blot analysis of HEPG2, HELA cells using Antibody diluted at 500. Secondary antibody was diluted at 1:20000

Storage

-20°C for one year

501 Changsheng S Rd, Nanhu Dist, Jiaxing, Zhejiang, China Tel: 86 21 31007137 | E-mail: save@bt-laboratory.com | www.bt-laboratory.com