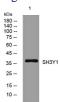

# Images

Western blot analysis of lysates from 293T cells, primary antibody was diluted at 1:1000, 4°C overnight