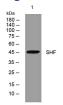

#### Images

Western blot analysis of lysates from MCF-7 cells, primary antibody was diluted at 1:1000, 4°C overnight

Storage -20°C for 1 year

> 501 Changsheng S Rd, Nanhu Dist, Jiaxing, Zhejiang, China Tel: 86 21 31007137 | E-mail: save@bt-laboratory.com | www.bt-laboratory.com