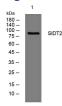

## Images

Western blot analysis of lysates from MCF-7 cells, primary antibody was diluted at 1:1000, 4°C overnight

Storage -20°C for 1 year

> 501 Changsheng S Rd, Nanhu Dist, Jiaxing, Zhejiang, China Tel: 86 21 31007137 | E-mail: save@bt-laboratory.com | www.bt-laboratory.com