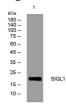

## Images

Western blot analysis of lysates from U2OS cells, primary antibody was diluted at 1:1000, 4°C overnight

Storage -20°C for 1 year

> 501 Changsheng S Rd, Nanhu Dist, Jiaxing, Zhejiang, China Tel: 86 21 31007137 | E-mail: save@bt-laboratory.com | www.bt-laboratory.com