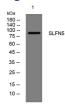

## Images

Western blot analysis of lysates from K562 cells, primary antibody was diluted at 1:1000, 4°C overnight

Storage -20°C for 1 year

> 501 Changsheng S Rd, Nanhu Dist, Jiaxing, Zhejiang, China Tel: 86 21 31007137 | E-mail: save@bt-laboratory.com | www.bt-laboratory.com