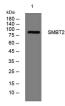

#### Images

Storage

Western blot analysis of lysates from HpeG2 cells, primary antibody was diluted at 1:1000, 4°C overnight

-20°C for 1 year

501 Changsheng S Rd, Nanhu Dist, Jiaxing, Zhejiang, China Tel: 86 21 31007137 | E-mail: save@bt-laboratory.com | www.bt-laboratory.com