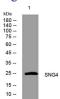

## **Images**

Western blot analysis of lysates from HuvEc cells, primary antibody was diluted at 1:1000, 4°C overnight