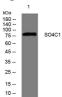

## **Images**

Western blot analysis of lysates from Hela cells, primary antibody was diluted at 1:1000,  $4^{\circ}\text{C}$  overnight