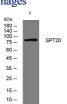

# Images

Western blot analysis of lysates from 293T cells, primary antibody was diluted at 1:1000, 4°C overnight