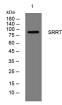

## Images

Western blot analysis of lysates from MDA-MB cells, primary antibody was diluted at 1:1000, 4°C overnight

Storage -20°C for 1 year

> 501 Changsheng S Rd, Nanhu Dist, Jiaxing, Zhejiang, China Tel: 86 21 31007137 | E-mail: save@bt-laboratory.com | www.bt-laboratory.com