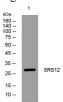

# Images

Western blot analysis of lysates from A431 cells, primary antibody was diluted at 1:1000, 4°C overnight