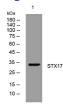

## Images

Western blot analysis of lysates from Jarkat cells, primary antibody was diluted at 1:1000, 4°C overnight

Storage -20°C for 1 year

> 501 Changsheng S Rd, Nanhu Dist, Jiaxing, Zhejiang, China Tel: 86 21 31007137 | E-mail: save@bt-laboratory.com | www.bt-laboratory.com