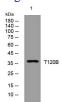

# Images

Western blot analysis of lysates from MDA-MB cells, primary antibody was diluted at 1:1000, 4°C overnight