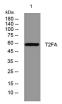

#### Images

Western blot analysis of lysates from HpeG2 cells, primary antibody was diluted at 1:1000, 4°C overnight

Storage -20°C for 1 year

> 501 Changsheng S Rd, Nanhu Dist, Jiaxing, Zhejiang, China Tel: 86 21 31007137 | E-mail: save@bt-laboratory.com | www.bt-laboratory.com